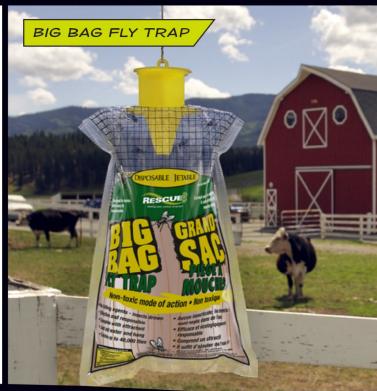

| Nest Killer - Wasp                   | 283 |
|--------------------------------------|-----|
| Ornamentals                          | 283 |
|                                      | 283 |
| Residual Spray                       |     |
| Spider Killer Knockdown              | 283 |
| Spider Killer Maximum Strength       | 283 |
| Tick & Flea Killer                   | 283 |
| Veto Mist II                         | 283 |
| Veto Spray-S                         | 284 |
| Wasp + Hornet Spray                  | 284 |
| Wasp Nest Annihilator                | 284 |
| Zap-It                               | 284 |
| Insecticides - Pet                   | 284 |
| Cat & Dog                            | 284 |
| Tick & Flea Foam                     | 284 |
| Tick & Flea Shampoo                  | 284 |
| Bait                                 | 285 |
| Agita Fly Bait                       | 285 |
| Fatal Attraction Fly Bait            | 285 |
| -                                    |     |
| Fly Bait Premium                     | 285 |
| Fly Bait Station                     | 285 |
| Stimukil Fly Bait                    | 285 |
| Insecticides - Premise               | 286 |
| Fly Traps                            | 286 |
| Bite Free Stable and Fly Trap        | 286 |
| EZ Fly Trap                          | 286 |
| Fly Attractant                       | 286 |
| Fly Catcher - Ribbon - Victor        | 286 |
| Fly Relief Fly Trap                  | 286 |
| Fly Stik                             | 286 |
| Fly Trap Attractant                  | 286 |
| Glue Fly Trap - Roller               | 287 |
| Glue Fly Trap - Sheet - Greenhouse   | 287 |
| Glue Fly Trap - Sleeve               | 287 |
| Glue Fly Trap - Spiral               | 287 |
| Glue Fly Trap - String               | 287 |
| Milk Jugg Fly Trap                   | 287 |
| Pop Bottle Reusable Fly Trap         | 287 |
|                                      | 288 |
| Rescue Fly Trap - Disposable         |     |
| Rescue Fly Trap - Reusable           | 288 |
| Rescue TrapStik - Flies              | 288 |
| Rescue TrapStik - Wasps              | 288 |
| Window - Fly Strip - Silva           | 288 |
| Yellowjacket Trap                    | 288 |
| Fly Traps                            | 289 |
| Foggers                              | 290 |
| Bugwacker Fogging Solution           | 290 |
| Disvap Fog                           | 290 |
| Disvap IV                            | 290 |
| Disvap Pyr                           | 290 |
| Hurricane Fogger Sprayer             | 290 |
| Fumigators                           | 290 |
| Hi-Pressure Fumigator                | 290 |
| Go Green                             | 291 |
| Cockroaches House Insecticide Spray  | 291 |
| Indoor Insect Control - Multipurpose | 291 |
| Indoor Plant Spray - Botanics        | 291 |
| Insecticide - Baited Powder          | 291 |
|                                      |     |
| Pyrethrin Insect Powder              | 291 |
| Powder                               | 291 |
| Agita 10WG                           | 291 |
| Debantic 50 WP                       | 293 |
| Tempo 20 WP                          | 293 |
| Traps                                | 293 |