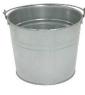

#### Pail - Galvanized

Galvanized Bucket. Hot dipped galvanized with body swedges for added strength. Works well for crafts, decoration, gift baskets, planters, or for general use around the home or farm.

| P - | ,,,,,,,,,,,,,,,,,,,,,,,,,,,,,,,,,,,,,,, |      |      |          |
|-----|-----------------------------------------|------|------|----------|
|     | KVS                                     | Size | Case | Mfg.     |
|     | 438-004                                 | 8qt  | 12   | GW Metal |
|     | 376-722                                 | 9L   |      | Kerbl    |
|     | 376-723                                 | 11L  |      | Kerbl    |
|     | 376-724                                 | 14L  |      | Kerbl    |