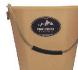

#### Lucky Bucket - Flat Back

Rotationally molded poly construction makes Lucky buckets the most durable buckets on the market. 5 gallon capacity flat back design. Long leather strap that you can throw on your shoulder makes carrying comfortable. Black rubber handle for carrying by hand.

| Thankie for carrying |        |          |        |                          |
|----------------------|--------|----------|--------|--------------------------|
| KVS                  | Color  | Size     | Part   | Mfg.                     |
| 1005-014             | Grey   | 5 gallon | LB-5AG | High Country<br>Plastics |
| 1005-015             | Blue   | 5 gallon | LB-5B  | High Country<br>Plastics |
| 1005-016             | Brown  | 5 gallon | LB-5BR | High Country<br>Plastics |
| 1005-017             | Black  | 5 gallon | LB-5BK | High Country<br>Plastics |
| 1005-018             | Green  | 5 gallon | LB-5FG | High Country<br>Plastics |
| 1005-019             | Purple | 5 gallon | LB-5P  | High Country<br>Plastics |
| 1005-020             | Red    | 5 gallon | LB-5R  | High Country<br>Plastics |
| 1005-021             | Tan    | 5 gallon | LB-5T  | High Country<br>Plastics |