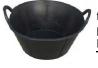

#### **Bucket - Muck**

This Muck Bucket features rope handles. Made of tough polyethylene plastic. Stress and crack resistant.

| THIS THER BUCK | tet redtares rope nanale. | Si hade of tough poly | enviene plustiei suv |       |        |
|----------------|---------------------------|-----------------------|----------------------|-------|--------|
| 🖌 KVS          | Color                     | Size                  | Case                 | Part  | Mfg.   |
| 115-572        | Black                     | 40qt                  | 6                    | PSB40 | Miller |
| 115-573        | Blue                      | 40qt                  | 6                    | PSB40 | Miller |
| 115-574        | Green                     | 40qt                  | 6                    | PSB40 | Miller |
| 115-575        | Red                       | 40qt                  | 6                    | PSB40 | Miller |
| 115-565        | Berry Bl                  | 70qt                  | 6                    | PSB70 | Miller |
| 115-561        | Black                     | 70qt                  | 6                    | PSB70 | Miller |
| 115-562        | Blue                      | 70qt                  | 6                    | PSB70 | Miller |
| 115-564        | Green                     | 70qt                  | 6                    | PSB70 | Miller |
| 115-567        | Lime Gr                   | 70qt                  | 6                    | PSB70 | Miller |
| 115-566        | Pink                      | 70qt                  | 6                    | PSB70 | Miller |
| 115-560        | Red                       | 70qt                  | 6                    | PSB70 | Miller |
| 115-563        | Orange                    | 70qt                  | 6                    | PSB70 | Miller |