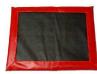

#### **Disinfection Mat**

Designed to be placed at the entrance of hog, poultry and dairy facilities to disinfect boots and shoes of those who enter. Bladder is made of tough poly mesh over a foam core and is not removable. The red poly bottom is non-permeable. One-piece design to avoid tripping.

KVSSizeMfg.838-10024x28inAgripharm