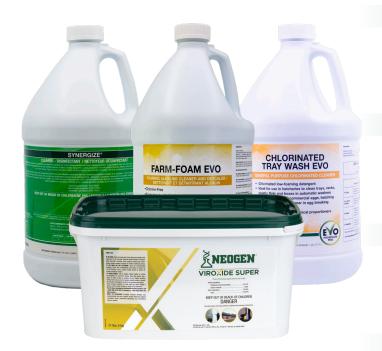

# Prevention is Your Best Measure Against Disease.

Neogen® can help provide more protection and proven performance

Look to Neogen for your biosecurity solutions...

Because Biosecurity

Doesn't Cost, It Pays

**Synergize® Disinfectant** has been the industry standard for swine and poultry producers since 2004. Its unique combination of power and economy have made it an integral part of biosecurity programs for many of today's leading food animal producers.

**Farm-Foam™ EVO** is a phosphate-free alkaline detergent with high-foaming action increases contact with surfaces, allowing for better penetration and emulsifying of organic and inorganic soils. A pre-disinfection step that is good for the environment.

**Neogen Viroxide Super™** is the perfect complement to Synergize in a "double-disinfecting" or rotational program. This powerful, powdered oxidizing compound provides broad spectrum kill of poultry and swine related pathogens, including HPAI, PEDv, and ASFv.

**Chlorinated Tray Wash EVO** is a chlorinated, low-foaming cleaning compound specifically designed for washing trays, plastic chick boxes, egg cases, and filler flats in automatic tray washers. It is also ideal for washing shell eggs intended for table use, break out, or hatching. Chlorinated Tray Wash EVO is low-foaming and ideal for use in chemical proportioners as well as in manual feeding operations. It is an excellent clean-in-place (CIP) for egg breaking operations.